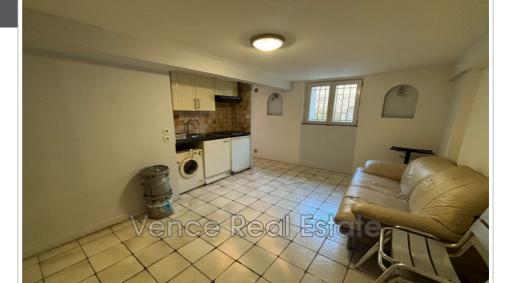

## Apartment 2023-01 Cannes

Discover this small T2 in souplex located in the Montfleury district, in a small coownership of 4 lots. The property is located at street level, as is the private terrace visible at the level of the windows. It has a living room with kitchen, a bedroom alcove, and a bathroom with WC (sanibroyeur). If the property only offers 2m10 of ceiling height and requires a refresh, its low price and its central location are real assets. An adjoining cellar is also available for sale for 5000€ more. Contact the agency for more information