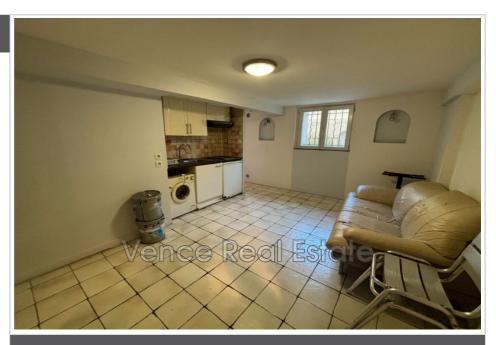

## Appartement 2023-01 Cannes

Discover this small T2 in souplex located in the Montfleury district, in a small coownership of 4 lots. The property is located at street level, as is the private terrace visible at the level of the windows. It has a living room with kitchen, a bedroom alcove, and a bathroom with WC (sanibroyeur). If the property only offers 2m10 of ceiling height and requires a refresh, its low price and its central location are real assets. An adjoining cellar is also available for sale for 5000€ more. Contact the agency for more information