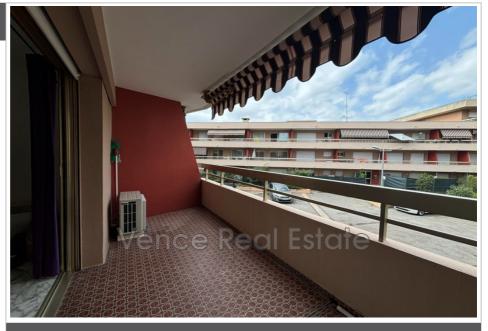

## Appartement 2024 Vence

Immeuble le Président, very well located in Vence, this large T1 with terrace, private covered parking space, and cellar has many assets: entrance with cupboard, bathroom with WC and possibility of putting the washing machine, American kitchen and large living room. Air conditioning. Quiet, overlooks the interior courtyard of the building, no passage. The parking and the cellar are also assets of the apartment. Contact us for more information