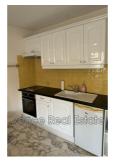

## Appartement 2024 Vence

Immeuble le Président, very well located in Vence, this large T1 with terrace, private covered parking space, and cellar has many assets: entrance with cupboard, bathroom with WC and possibility of putting the washing machine, American kitchen and large living room. Air conditioning. Quiet, overlooks the interior courtyard of the building, no passage. The parking and the cellar are also assets of the apartment. Contact us for more information