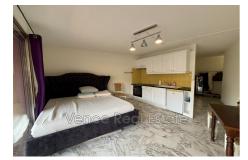

## Appartement 2024 Vence

Immeuble le Président, very well located in Vence, this large T1 with terrace, private covered parking space, and cellar has many assets: entrance with cupboard, bathroom with WC and possibility of putting the washing machine, American kitchen and large living room. Air conditioning. Quiet, overlooks the interior courtyard of the building, no passage. The parking and the cellar are also assets of the apartment. Contact us for more information