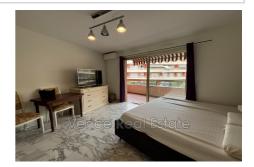

## Appartement 2024 Vence

Immeuble le Président, very well located in Vence, this large T1 with terrace, private covered parking space, and cellar has many assets: entrance with cupboard, bathroom with WC and possibility of putting the washing machine, American kitchen and large living room. Air conditioning. Quiet, overlooks the interior courtyard of the building, no passage. The parking and the cellar are also assets of the apartment. Contact us for more information