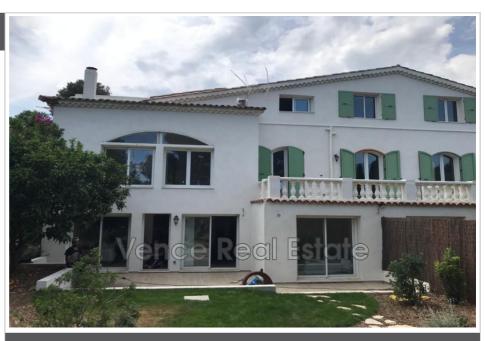

## Appartement GE2022-05 Villeneuve-Loubet

Ideally located a few minutes by car from Sophia Antipolis or Villeneuve-Loubet train station, a few minutes walk from Vaugrenier park, this completely renovated furnished studio offers all the comforts in a living room with fitted kitchen and air conditioning. A mezzanine above the living room offers a real independent sleeping area. A parking space. Free at the end of July / beginning of August