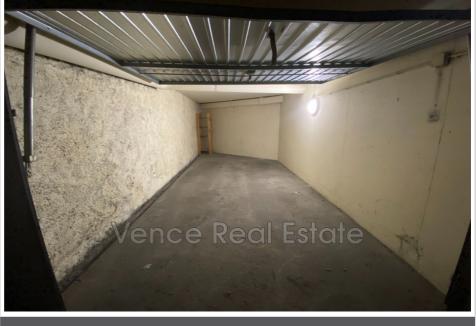

## Parking ME2023 Montpellier

In the heart of the city center, 2 minutes from the Place de la Comédie, our agency sells a closed box in the 2nd basement. Car access via a lift (ideally your car should not be too big). Pedestrian access via lift and secure beep. Box deep enough, can also allow you to store belongings in addition to your car. It is easy to maneuver in front the box to turn around. More information by contacting the agency on 06 95 70 30 00. THANKS