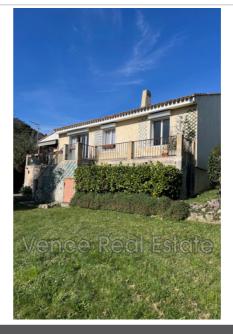

## 520 000 €

Buying house 4 rooms

Surface: 105 m²

Surface of the land: 1500 m<sup>2</sup> Year of construction: 1976

Exposition : Sud View : Jardin

Inner condition: A rafraîchir External condition: Bon Couverture: Tuiles

## House 2024-21 Vence

Exclusive. Located near the road to Grasse, discover this house built on a beautiful plot of 1500 m². The land is quite flat and suitable for a swimming pool at the back of the house, south facing. The house is a 1976 Phénix house construction, single storey, which today offers a living room, a separate kitchen, 3 bedrooms (1 at the front, 1 at the side and 1 at the back of the house), a bathroom, a separate toilet, as well as a 2nd living room with pantry that can easily be transformed into a 4th bedroom / master suite. Under the house, a large cellar / storage space. Parking space at the front of the house. Some renovation work is to be expected. House located in a small subdivision offering 8 visitor parking spaces, the back of the house is quiet