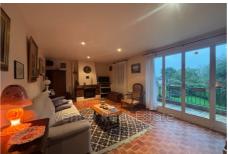

## House 2024-21 Vence

Exclusive. Located near the road to Grasse, discover this house built on a beautiful plot of 1500 m². The land is quite flat and suitable for a swimming pool at the back of the house, south facing. The house is a 1976 Phénix house construction, single storey, which today offers a living room, a separate kitchen, 3 bedrooms (1 at the front, 1 at the side and 1 at the back of the house), a bathroom, a separate toilet, as well as a 2nd living room with pantry that can easily be transformed into a 4th bedroom / master suite. Under the house, a large cellar / storage space. Parking space at the front of the house. Some renovation work is to be expected. House located in a small subdivision offering 8 visitor parking spaces, the back of the house is quiet