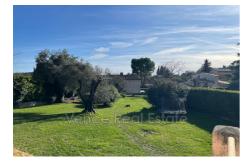

## House 2024-21 Vence

Exclusive. Located near the road to Grasse, discover this house built on a beautiful plot of 1500 m². The land is quite flat and suitable for a swimming pool at the back of the house, south facing. The house is a 1976 Phénix house construction, single storey, which today offers a living room, a separate kitchen, 3 bedrooms (1 at the front, 1 at the side and 1 at the back of the house), a bathroom, a separate toilet, as well as a 2nd living room with pantry that can easily be transformed into a 4th bedroom / master suite. Under the house, a large cellar / storage space. Parking space at the front of the house. Some renovation work is to be expected. House located in a small subdivision offering 8 visitor parking spaces, the back of the house is quiet