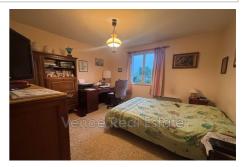

Features:

Cheminée, Chambre de plain-pied

3 bedroom

2 terraces

1 bathroom

1 WC

2 parkings

1 cellar

## House 2024-21 Vence

Exclusive. Located near the road to Grasse, discover this house built on a beautiful plot of 1500 m². The land is quite flat and suitable for a swimming pool at the back of the house, south facing. The house is a 1976 Phénix house construction, single storey, which today offers a living room, a separate kitchen, 3 bedrooms (1 at the front, 1 at the side and 1 at the back of the house), a bathroom, a separate toilet, as well as a 2nd living room with pantry that can easily be transformed into a 4th bedroom / master suite. Under the house, a large cellar / storage space. Parking space at the front of the house. Some renovation work is to be expected. House located in a small subdivision offering 8 visitor parking spaces, the back of the house is quiet