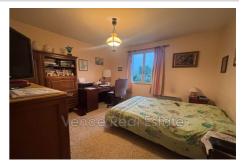

## Maison 2024-21 Vence

Exclusive. Located near the road to Grasse, discover this house built on a beautiful plot of 1500 m². The land is quite flat and suitable for a swimming pool at the back of the house, south facing. The house is a 1976 Phénix house construction, single storey, which today offers a living room, a separate kitchen, 3 bedrooms (1 at the front, 1 at the side and 1 at the back of the house), a bathroom, a separate toilet, as well as a 2nd living room with pantry that can easily be transformed into a 4th bedroom / master suite. Under the house, a large cellar / storage space. Parking space at the front of the house. Some renovation work is to be expected. House located in a small subdivision offering 8 visitor parking spaces, the back of the house is quiet