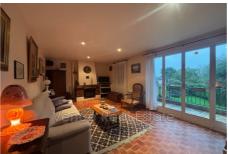

## Maison 2024-21 Vence

Exclusive. Located near the road to Grasse, discover this house built on a beautiful plot of 1500 m². The land is quite flat and suitable for a swimming pool at the back of the house, south facing. The house is a 1976 Phénix house construction, single storey, which today offers a living room, a separate kitchen, 3 bedrooms (1 at the front, 1 at the side and 1 at the back of the house), a bathroom, a separate toilet, as well as a 2nd living room with pantry that can easily be transformed into a 4th bedroom / master suite. Under the house, a large cellar / storage space. Parking space at the front of the house. Some renovation work is to be expected. House located in a small subdivision offering 8 visitor parking spaces, the back of the house is quiet