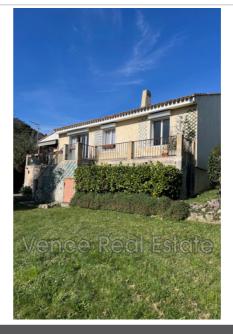

## Maison 2024-21 Vence

Exclusive. Located near the road to Grasse, discover this house built on a beautiful plot of 1500 m². The land is quite flat and suitable for a swimming pool at the back of the house, south facing. The house is a 1976 Phénix house construction, single storey, which today offers a living room, a separate kitchen, 3 bedrooms (1 at the front, 1 at the side and 1 at the back of the house), a bathroom, a separate toilet, as well as a 2nd living room with pantry that can easily be transformed into a 4th bedroom / master suite. Under the house, a large cellar / storage space. Parking space at the front of the house. Some renovation work is to be expected. House located in a small subdivision offering 8 visitor parking spaces, the back of the house is quiet