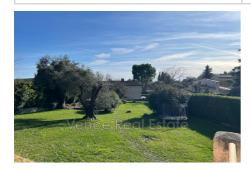

## Maison 2024-21 Vence

Exclusive. Located near the road to Grasse, discover this house built on a beautiful plot of 1500 m². The land is quite flat and suitable for a swimming pool at the back of the house, south facing. The house is a 1976 Phénix house construction, single storey, which today offers a living room, a separate kitchen, 3 bedrooms (1 at the front, 1 at the side and 1 at the back of the house), a bathroom, a separate toilet, as well as a 2nd living room with pantry that can easily be transformed into a 4th bedroom / master suite. Under the house, a large cellar / storage space. Parking space at the front of the house. Some renovation work is to be expected. House located in a small subdivision offering 8 visitor parking spaces, the back of the house is quiet