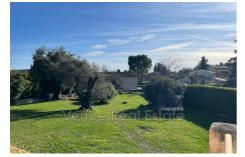

Maison 2024-21 Vence

Exclusive. Located near the road to Grasse, discover this house built on a beautiful plot of 1500 m<sup>2</sup>. The land is quite flat and suitable for a swimming pool at the back of the house, south facing. The house is a 1976 Phénix house construction, single storey, which today offers a living room, a separate kitchen, 3 bedrooms (1 at the front, 1 at the side and 1 at the back of the house), a bathroom, a separate toilet, as well as a 2nd living room with pantry that can easily be transformed into a 4th bedroom / master suite. Under the house, a large cellar / storage space. Parking space at the front of the house. Some renovation work is to be expected. House located in a small subdivision offering 8 visitor parking spaces, the back of the house is quiet