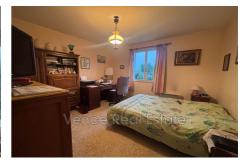

Maison 2024-21 Vence

Exclusive. Located near the road to Grasse, discover this house built on a beautiful plot of 1500 m<sup>2</sup>. The land is quite flat and suitable for a swimming pool at the back of the house, south facing. The house is a 1976 Phénix house construction, single storey, which today offers a living room, a separate kitchen, 3 bedrooms (1 at the front, 1 at the side and 1 at the back of the house), a bathroom, a separate toilet, as well as a 2nd living room with pantry that can easily be transformed into a 4th bedroom / master suite. Under the house, a large cellar / storage space. Parking space at the front of the house. Some renovation work is to be expected. House located in a small subdivision offering 8 visitor parking spaces, the back of the house is quiet