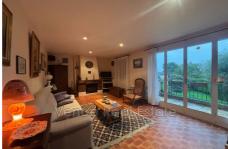

Maison 2024-21 Vence

Exclusive. Located near the road to Grasse, discover this house built on a beautiful plot of 1500 m<sup>2</sup>. The land is quite flat and suitable for a swimming pool at the back of the house, south facing. The house is a 1976 Phénix house construction, single storey, which today offers a living room, a separate kitchen, 3 bedrooms (1 at the front, 1 at the side and 1 at the back of the house), a bathroom, a separate toilet, as well as a 2nd living room with pantry that can easily be transformed into a 4th bedroom / master suite. Under the house, a large cellar / storage space. Parking space at the front of the house. Some renovation work is to be expected. House located in a small subdivision offering 8 visitor parking spaces, the back of the house is quiet