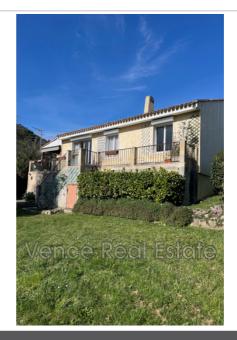

Maison 2024-21 Vence

Exclusive. Located near the road to Grasse, discover this house built on a beautiful plot of 1500 m<sup>2</sup>. The land is quite flat and suitable for a swimming pool at the back of the house, south facing. The house is a 1976 Phénix house construction, single storey, which today offers a living room, a separate kitchen, 3 bedrooms (1 at the front, 1 at the side and 1 at the back of the house), a bathroom, a separate toilet, as well as a 2nd living room with pantry that can easily be transformed into a 4th bedroom / master suite. Under the house, a large cellar / storage space. Parking space at the front of the house. Some renovation work is to be expected. House located in a small subdivision offering 8 visitor parking spaces, the back of the house is quiet